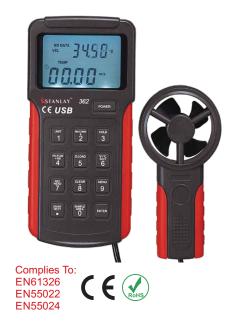

## Digital Anemometer | 362

362 anemometer can measure temperature, wind speed, and wind count. These meter can be used in energy saving, HVAC, fishing and other industries that use exhaust or ventilation systems.

#### **Specifications:**

| Measurements                  | Range                                                      | Accuracy     |
|-------------------------------|------------------------------------------------------------|--------------|
| Display Count                 | 10000                                                      |              |
| Wind Speed Measurement        | 2m/s~10m/s                                                 | ±(3%+0.5)    |
|                               | 10m/s~30m/s                                                | ±(3%+0.8)    |
| Wind Count Measurement (CMM)  | 0.001~9999 x 100                                           | $\checkmark$ |
| Wind Count Measurement (CFM)  | 0.001~9999 x 100                                           | $\checkmark$ |
| Temperature Measurement       | 0°C~40°C (32°F~104°F)                                      | ±3°C (±4°F)  |
| Other Features                |                                                            |              |
| MAX/MIN Mode                  | <b>√</b>                                                   |              |
| Data Hold                     | √                                                          |              |
| Auto Power Off                | <b>√</b>                                                   |              |
| Low Battery Indication        | J                                                          |              |
| Data Storage                  | 2044 Data Sets                                             |              |
| USB Interface                 | √                                                          |              |
| Auto Record Time Setup        | √                                                          |              |
| Units Switch                  | $\downarrow$                                               |              |
| LCD Backlight                 | √                                                          |              |
| Wind Speed/Wind Count Display | √                                                          |              |
| General Characteristics       |                                                            |              |
| Power                         | 9V Battery (6F22)                                          |              |
| Display                       | 57mm x 37mm                                                |              |
| Product Net Weight            | 375g                                                       |              |
| Product Size                  | 162mm x 78mm x 30mm                                        |              |
| Standard Accessories          | Battery, USB Interface Cable, PC Software CD, Carrying Bag |              |